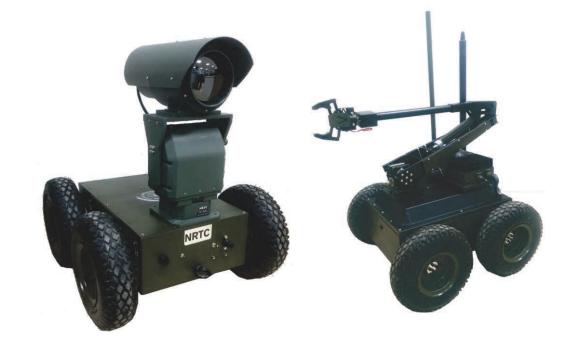

## **HADAF EOD Robot**

HADAF is a highly ruggedized modular robotic platform that supports multiple payloads for different military and tactical operations in the field. HADAF is well suited for surveillance purpose, Multiple cameras mounted on different location guide you 360 degree of its surroundings. when it comes to handling the IEDs, it is highly efficient in detecting, jamming and manipulating them.

HADAF is equipped with 5 DOF robotic arm that can easily manipulate IEDs. HADAF satisfies growing need for a medium-size platform that offers the towing and dragging capability of suspicious vehicles.