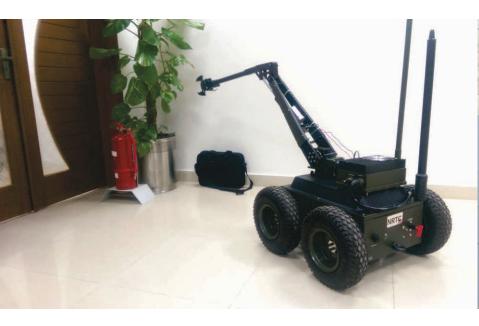

## **HADAF EOD Robot**

HADAF is a highly ruggedized modular robotic platform that supports multiple payloads for different military and tactical operations in the field. HADAF is well suited for surveillance purpose, Multiple cameras mounted on different location guide you 360 degree of its surroundings. when it comes to handling the IEDs, it is highly efficient in detecting, jamming and manipulating them.

HADAF is equipped with 5 DOF robotic arm that can easily manipulate IEDs. HADAF satisfies growing need for a medium-size platform that offers the towing and dragging capability of suspicious vehicles.